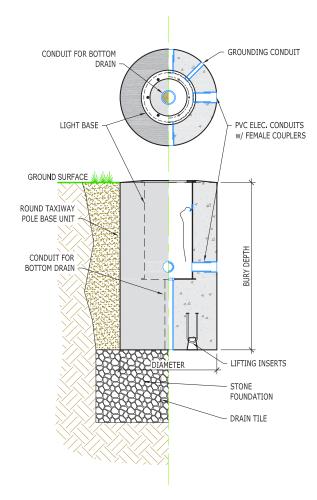

### How it Works:

Taxiway & Runway Edge Light Base

#### **Power of Precast**

Made from architectural grade concrete and specified at 5000 psi to ensure your work won't crack under pressure.