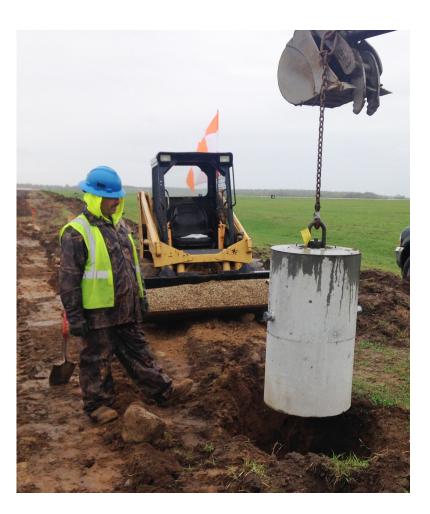

You can install the bases on your own schedule—no need to wait for concrete trucks to arrive or for the weather to cooperate. Simply auger your hole, place the base, backfill, and you're ready to install the lights into the junction cans already cast into the base. Less headaches during installation means better efficiency for your whole project!

#### Fast & Easy Installation

Inventory precast units onsite for quick access and installation. Just auger, place, backfill, and you're ready to install the lights!

Call or email TDS for a Quote Today! 512-557-8014 gsutfin@texasdisposal.com